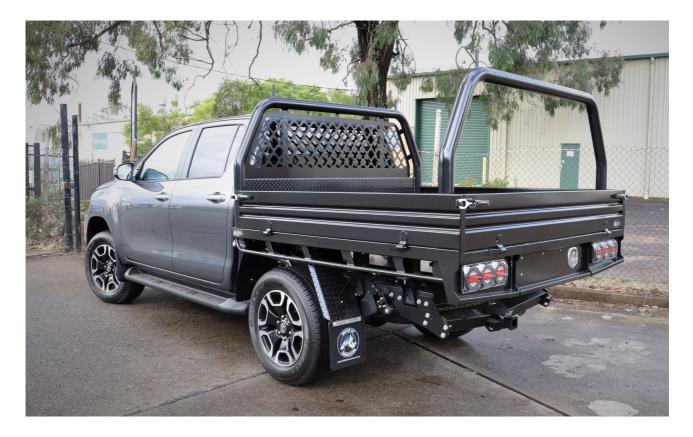

## **Custom Fit Fabrication**

Trays, Canopies, Toolboxes

Premium I model steel tray – \$5900 (all prices include Gst) as at July 2022

\*photo shows premium tray with optional extras

Standard inclusions: Tapered lipped panel rear Large spring tension over centre latches 250mm high side gates Rope rails Sand blasted, zinc primed & powder coated Includes installation.

Optional extras: Rear ladder rack - \$595 Trundle tray - \$1650 After market LED taillights - start from \$440 Under body toolboxes - either flat bottomed \$1250 a pair or tapered - \$1350 a pair Under tray water tank (with tap & fittings) - \$770 Internal flush mounted tie down points - \$44 each Under tray spare wheel mount for Landcruisers \$440 Stainless side gate capping - \$220 Stainless protective trim on headboard or rear bar \$110 each Remount of factory sensors - \$165 Remount sonar sensors - \$220 Remount camera - \$66 Removal of existing tub - \$185