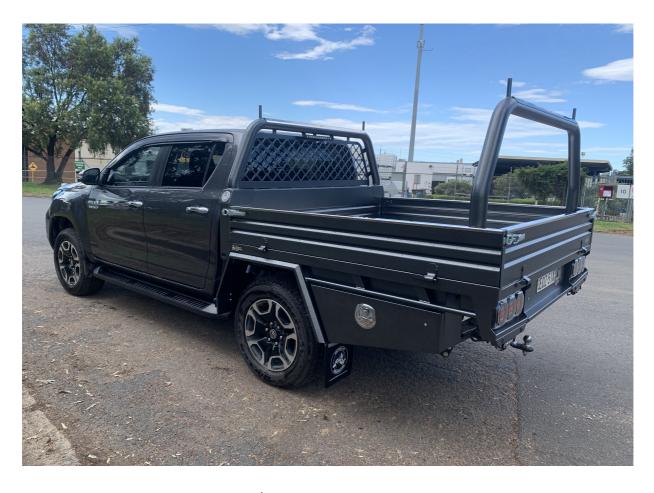

## Premium II model steel tray – \$6700 (all prices include Gst) as at June 2023

\*photo shows premium tray with optional extras

Standard inclusions:

Flared guards

Head board with integrated fuel filler point

Allowance in head board to add optional water tank with integrated filler point

Fixed headboard load pins

Tapered lipped panel rear

Large spring tension over centre latches

250mm high side gates

Sand blasted, zinc primed & powder coated

Includes installation.