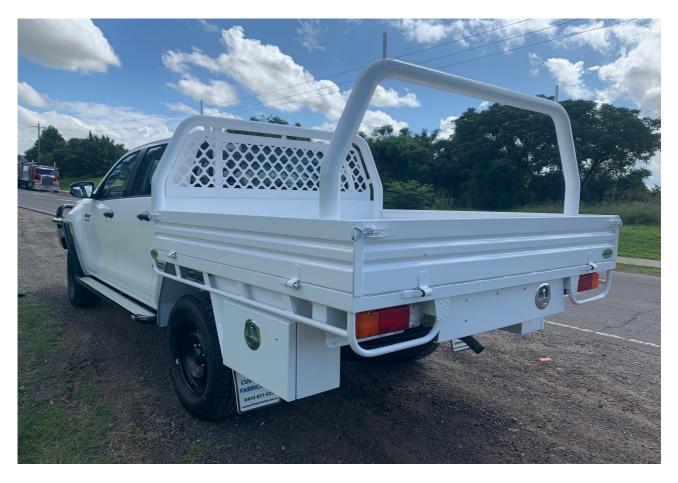

## **Workhorse model steel tray – \$5400** (all prices include Gst) as at July 2022 \*photo shows premium tray with optional extras

Standard inclusions:
Taillight loop rear
Remount of factory taillights
250mm high side gates
Rope rails
Sand blasted, zinc primed & powder coated
Includes installation.